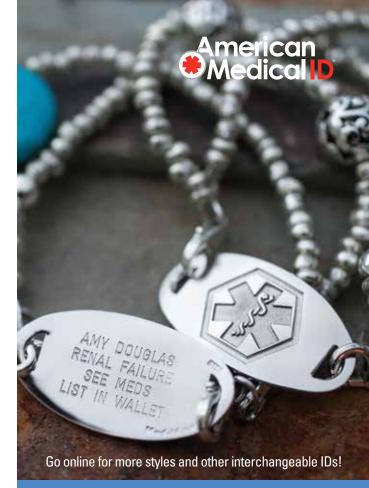

# Medical IDs Save Lives

**RECOMMENDED FOR:** 

Diabetes
Allergies
Heart Disease
Blood Thinners
Seizures

www.Med-ID.com

Questions? Call 1.800.363.5985

TOTAL \$

There are three members in my family that wear medical IDs. The information on all three medical ID bracelets in my family could mean the difference between life and death. While I know they won't prevent something bad from happening to me or my loved ones it gives peace of mind knowing that the proper professionals would know how to treat any of us in the event of an emergency.