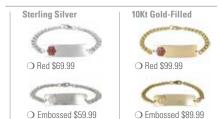

## Premier

#### Select Style and Metal

**Sterling Silver** 

Circle Bracelet Length: Measure wrist-add 1/2" to 1": 7" 8" 9" Other \_

#### Eternity \$39.99 Select Metal

O Embossed \$99.99

10Kt Gold-Filled

O Red \$109.99