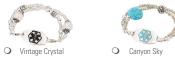

## **Eternity \$39.99**

Select Metal

Circle Bracelet Length: Measure wrist-add 1/2" to 1": 7" 8" 9" Other\_