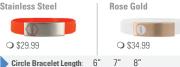

## Classic

Select Style and Metal Stainless Steel

Circle Bracelet Length: 7" 8"

O Red \$32.99

O Red Outline \$32.99

O Red \$72.99

○ Embossed \$62.99

O Red \$89.99

#### Sleek

Select Style

Rose Gold

### Flex

Select Style Stainless Steel

O \$39.99

Onyx