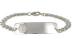

## Classic

Select Style and Metal Stainless Steel

Circle Bracelet Length: 7" 8"

O Red \$32.99

O Red Outline \$32.99

O Red \$72.99

○ Embossed \$62.99

O Red \$89.99

○ Embossed \$79.99