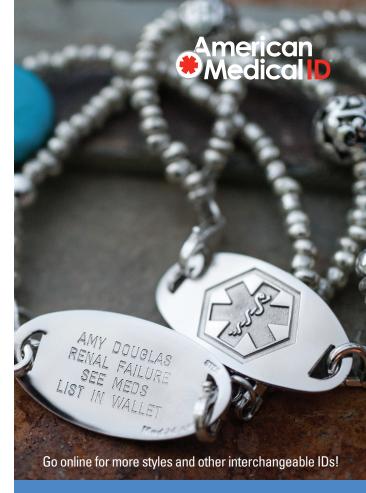

There are three members in my family that wear medical IDs. The information on all three medical ID bracelets in my family could mean the difference between life and death. While I know they won't prevent something bad from happening to me or my loved ones it gives peace of mind knowing that the proper professionals would know how to treat any of us in the event of an emergency.

# Medical IDs Save Lives

**RECOMMENDED FOR:** 

Diabetes
Allergies
Heart Disease
Blood Thinners
Seizures

Shop More Selections at www.Med-ID.com
Prices subject to change. Go online for current pricing and products.