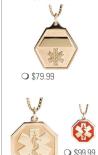

#### Classic and Premier

Select Style and Metal

**Pendants** Select Style and Metal

Sterling Silver

**\$54.99** 

O \$49.99

○ \$89.99

10Kt Gold-Filled