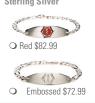

## Mingle Select Emblem Color Sterling Silver

## Classic

Select Style and Metal Stainless Steel

Circle Bracelet Length: 7" 8"

O Red \$32.99

O Red Outline \$32.99

O Red \$72.99

○ Embossed \$62.99

O Red \$89.99

○ Embossed \$79.99