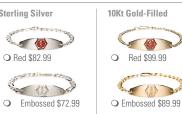

#### Classic and Premier

Select Style and Metal

**Pendants** Select Style and Metal

Sterling Silver

**\$54.99** 

O \$49.99

○ \$89.99

10Kt Gold-Filled